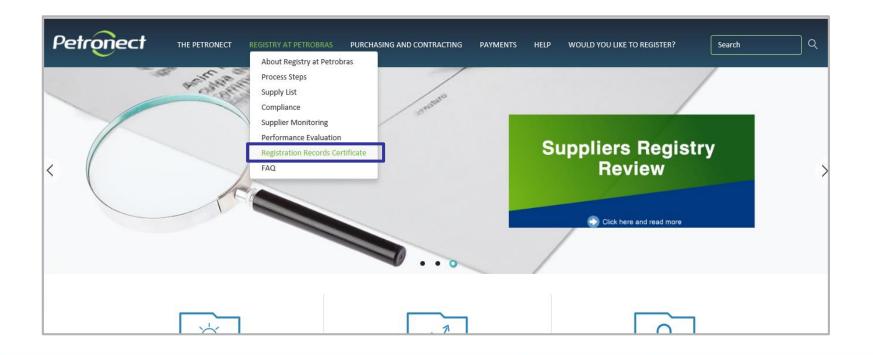

#### How to access the feature "Registry at Petrobras" External Portal

menu "REGISTRY AT PETROBRAS" > "Registration Records Certificate".