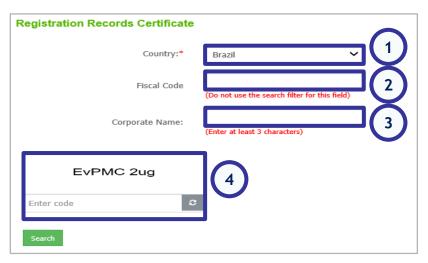

#### How to access the feature "Registry at Petrobras" External Portal

- Select Country;
- 2. Select Fiscal Code or;
- 3. Enter Corporate Name;
- 4. Enter security code indicated by the system.