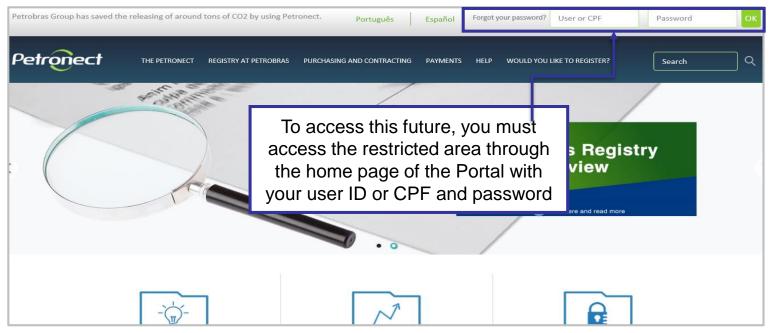

#### How to access the feature "Registry at Petrobras" Internal Portal

The "Registry at Petrobras" module provides information about the CRC (Certificate of Registration).