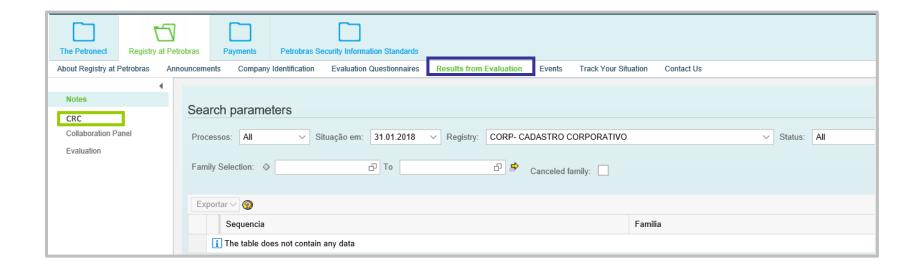

#### **III. How to Access**

In the area of the "Registry at Petrobras" menu, click on "Results from Evaluation".

### **III. How to Access**

Click on the submenu "Results from Evaluation" and access via side panel "CRC" option.