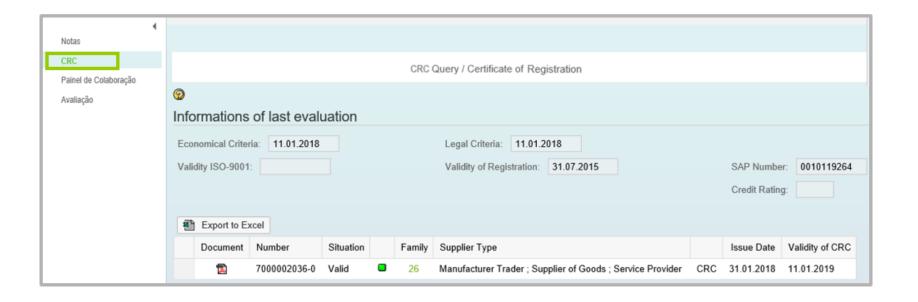

#### Description of the fields displayed in the "General" sheet:

- **Economic Criteria:** Calculation date of the Economic Criteria (inscription, renewal or reclassification).
- **Legal Criteria:** Last approval date of the Legal Criteria for the supplier's evaluation (inscription, renewal or reclassification).
- **SAP Number:** Number of the supplier, registered in SAP.
- Issue: CRC issue date registered in SAP.
- Validity: Suggested and accepted date.
- Suggested Validity: The System calculates the suggested date automatically taking into consideration one year after the date in the Legal Criteria field.
- Number: It is the last number of registered CRC in SAP.
- Validity ISO-9001: Expiration date of the ISO-9001 certificate, registered in the Portal.
- Supplier Type: In this field, comments without details are displayed.

## IV. Search the Certificate CRC

To view or print the CRC (Certificate of Registration), Click on the image

| Notas                     |                                                                                                            |
|---------------------------|------------------------------------------------------------------------------------------------------------|
| CRC Painel de Colaboração | CRC Query / Certificate of Registration                                                                    |
| Avaliação                 | Informations of last evaluation                                                                            |
|                           | Economical Criteria: 11.01.2018 Legal Criteria: 11.01.2018                                                 |
|                           | Validity ISO-9001: Validity of Registration: 31.07.2015 SAP Number: 0010119264  Credit Rating:             |
|                           | Export to Excel                                                                                            |
|                           | Document Number Situation Family Supplier Type Issue Date Validity of CRC                                  |
|                           | 7000002036-0 Valid 26 Manufacturer Trader ; Supplier of Goods ; Service Provider CRC 31.01.2018 11.01.2019 |
|                           | Clicking on the link, you will be able to see the Supply Families approved in CRC                          |