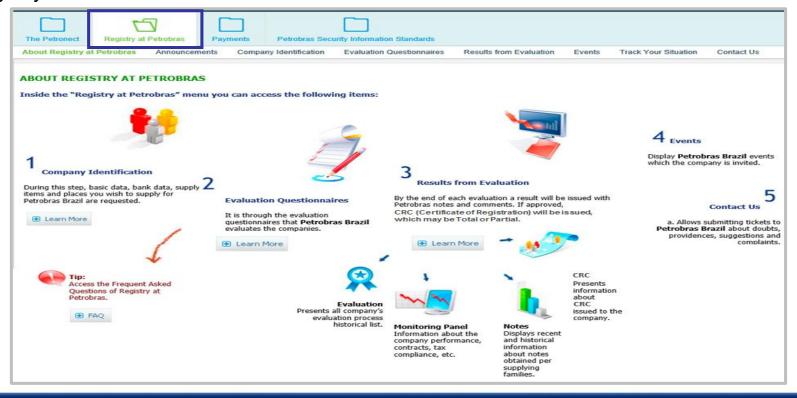

#### **III. How to Access**

After logging in, a menu will be displayed. Click on "Registry" to view the options of the Registry menu.